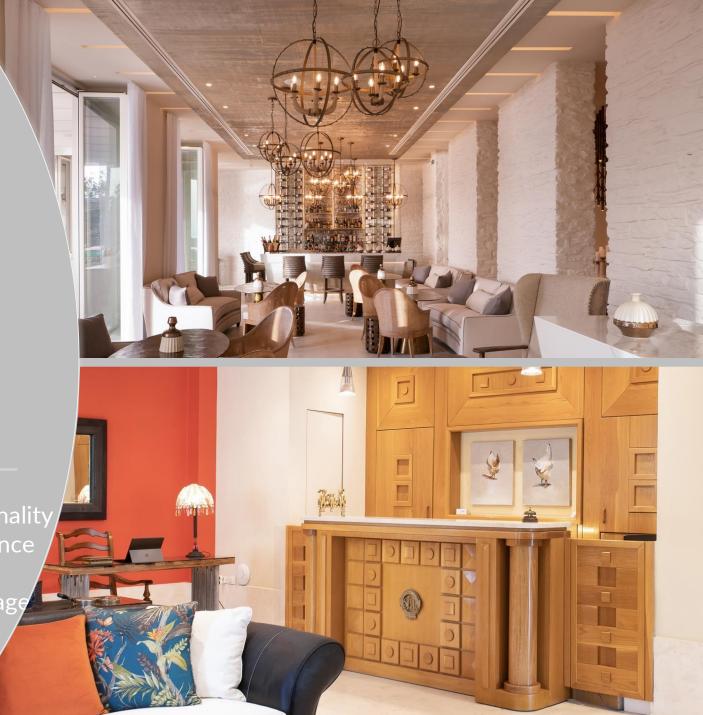

#### FACILITIES

- 35 Rooms & Suites
- Restaurant & Bar
- Outdoor pool & children pool
- Spa
- Ammos Beach Bar
- Conference room Capacity 70 people

**VOURKARI, KEA ISLAND** 

#### FACILITIES

- 24 Sea View Rooms & Suites
  Including 9 suites with mini pools
- Restaurant & Bar
- Main outdoor pool
- Spa with indoor heated pool
- Conference room
  - Capacity 30 people