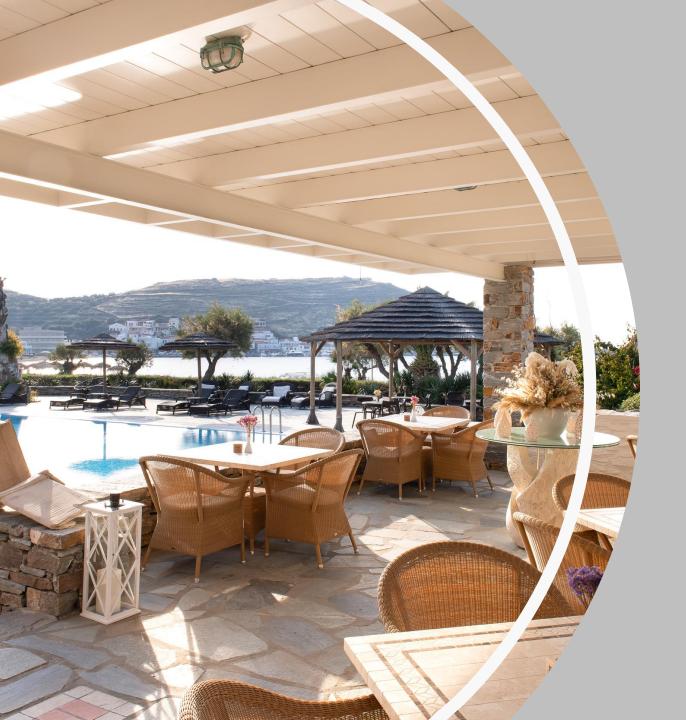

#### FACILITIES

- 24 Sea View Rooms & Suites
  Including 9 suites with mini pools
- Restaurant & Bar
- Main outdoor pool
- Spa with indoor heated pool
- Conference room
  - Capacity 30 people