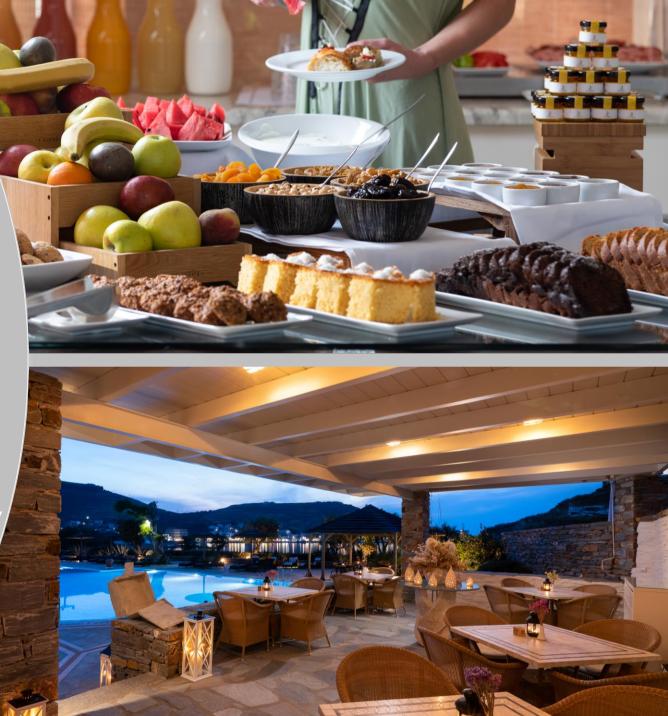

#### FACILITIES

- 35 Rooms & Suites
- Restaurant & Bar
- Outdoor pool & children pool
- Spa
- Ammos Beach Bar
- Conference room Capacity 70 people

**VOURKARI, KEA ISLAND** 

#### FACILITIES

- 24 Sea View Rooms & Suites
  Including 9 suites with mini pools
- Restaurant & Bar
- Main outdoor pool
- Spa with indoor heated pool
- Conference room
  - Capacity 30 people