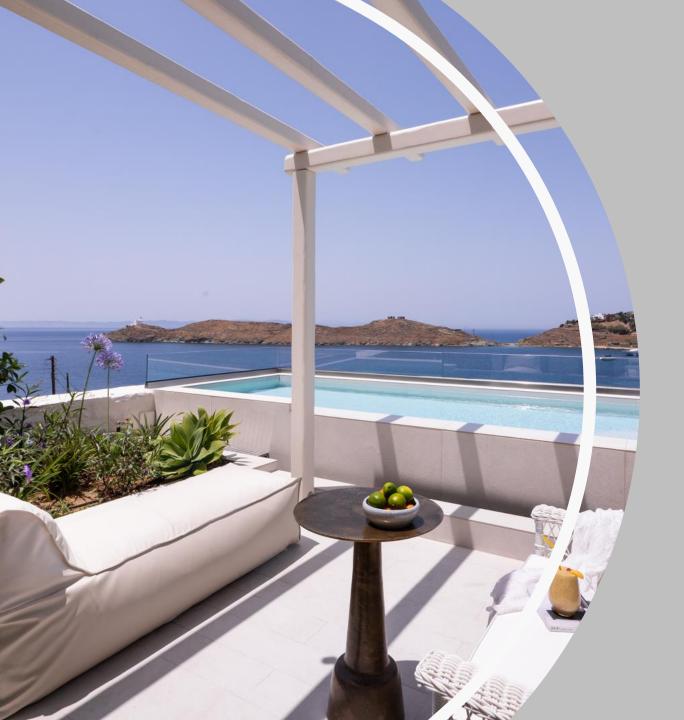

#### FACILITIES

- 24 Sea View Rooms & Suites
  Including 9 suites with mini pools
- Restaurant & Bar
- Main outdoor pool
- Spa with indoor heated pool
- Conference room
  - Capacity 30 people