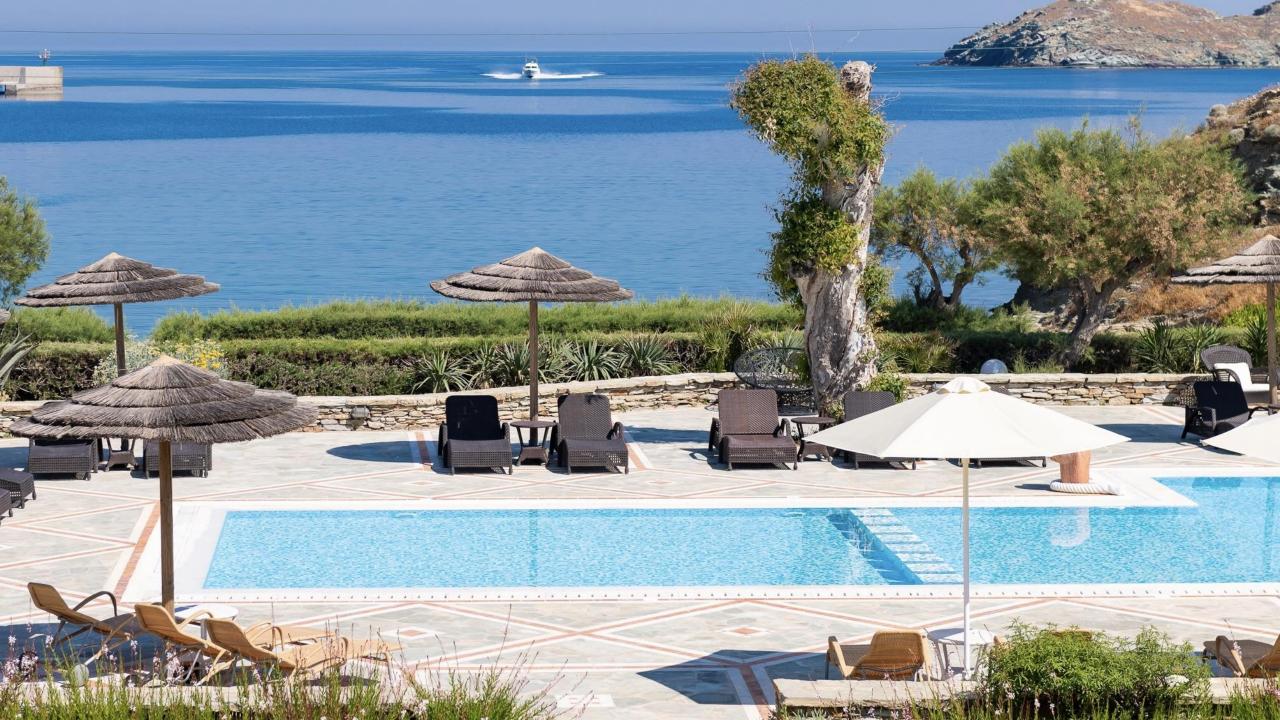

#### FACILITIES

- 24 Sea View Rooms & Suites
  Including 9 suites with mini pools
- Restaurant & Bar
- Main outdoor pool
- Spa with indoor heated pool
- Conference room
  - Capacity 30 people