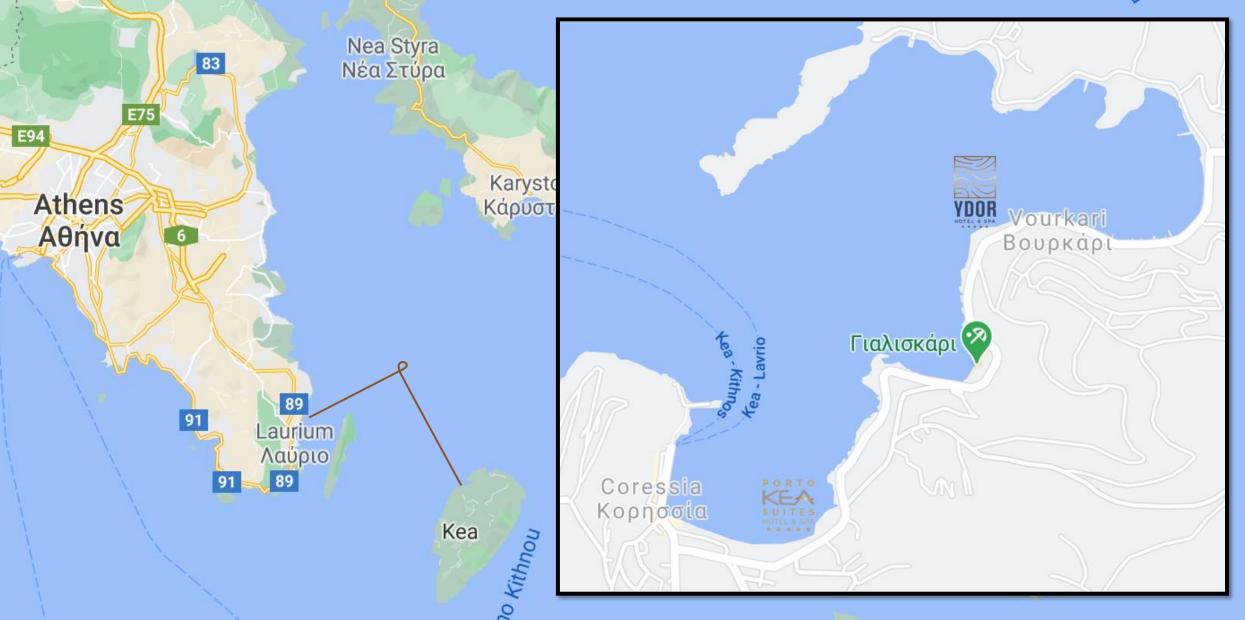

KORISSIA

VOURKARI

Kea is located one hour away from Lavrio port with the ferry. The hotels are located at the port (2 minutes by car) & Vourkari (7 minutes by car). Aegean S

atari

τάρι

KORISSIA, KEA ISLAND