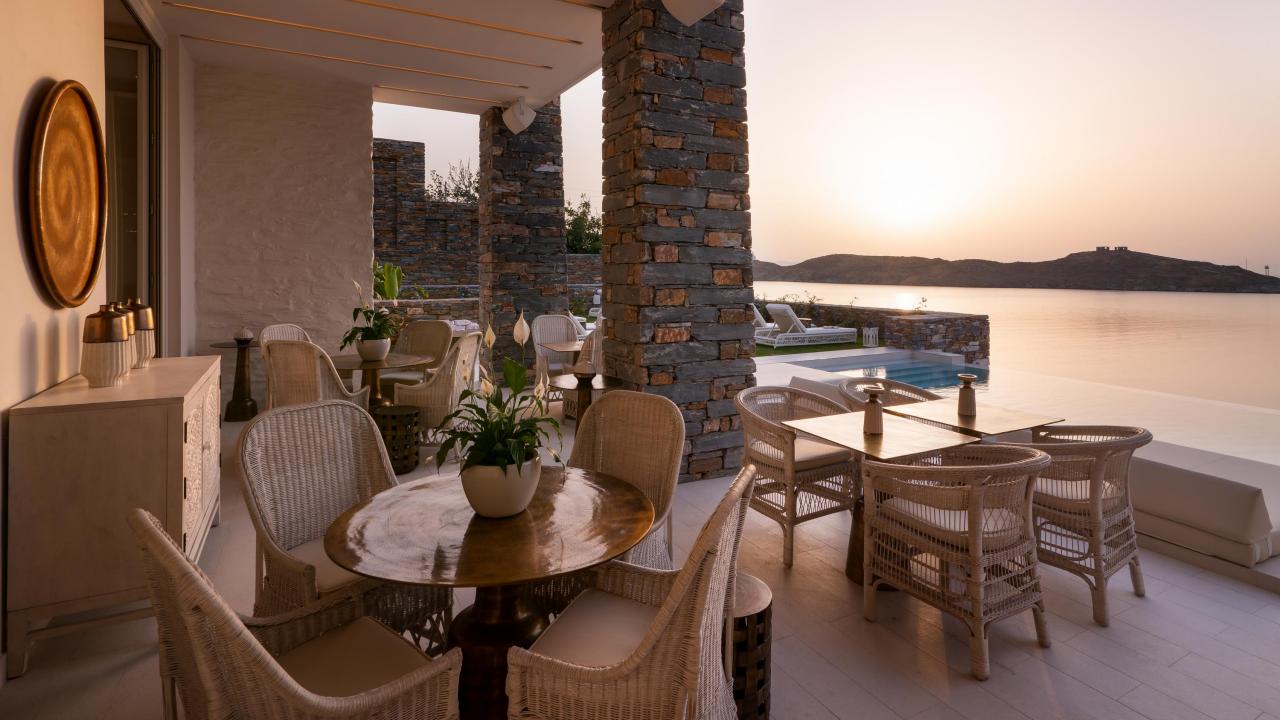

#### FACILITIES

- 24 Sea View Rooms & Suites
  Including 9 suites with mini pools
- Restaurant & Bar
- Main outdoor pool
- Spa with indoor heated pool
- Conference room
  - Capacity 30 people