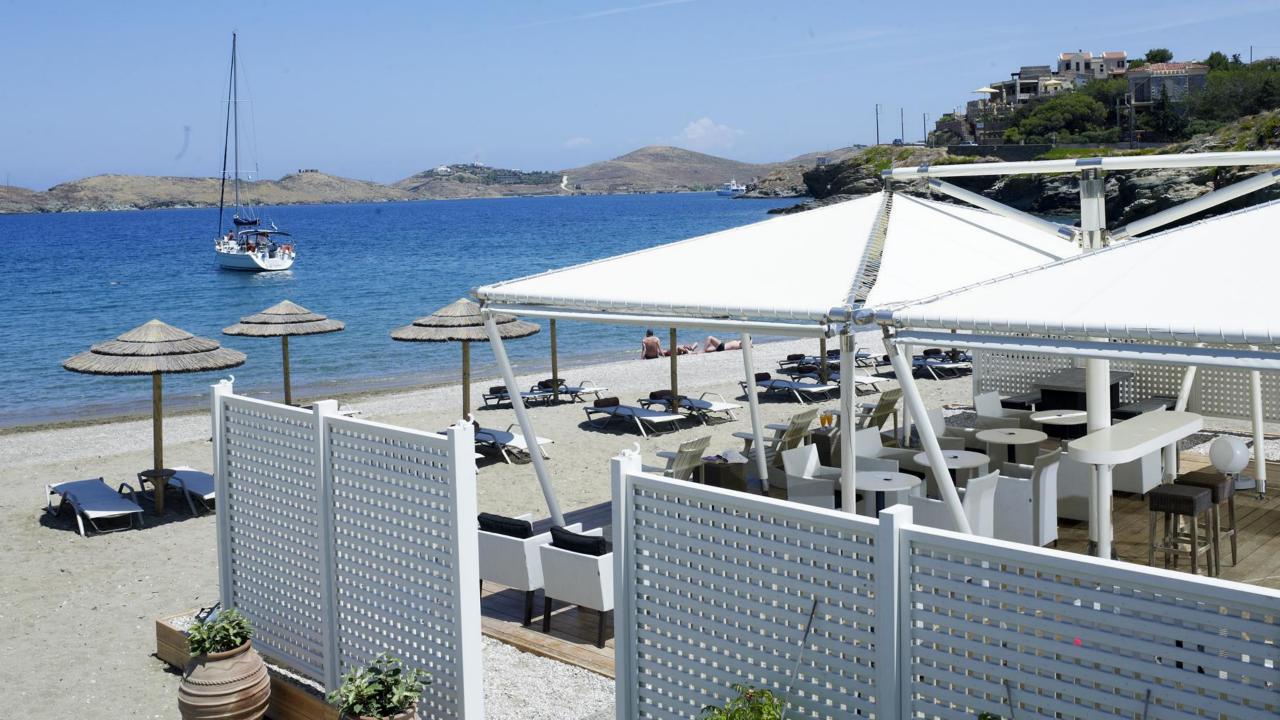

KORISSIA

VOURKARI

Kea is located one hour away from Lavrio port with the ferry. The hotels are located at the port (2 minutes by car) & Vourkari (7 minutes by car). Aegean S

atari

τάρι

KORISSIA, KEA ISLAND

#### FACILITIES

- 35 Rooms & Suites
- Restaurant & Bar
- Outdoor pool & children pool
- Spa
- Ammos Beach Bar
- Conference room Capacity 70 people

**VOURKARI, KEA ISLAND** 

#### FACILITIES

- 24 Sea View Rooms & Suites
  Including 9 suites with mini pools
- Restaurant & Bar
- Main outdoor pool
- Spa with indoor heated pool
- Conference room
  - Capacity 30 people